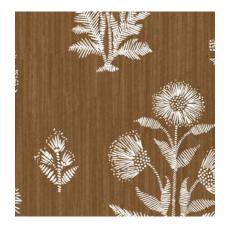

ed patterns with movement and texture that transition from traditional to modern spaces.





## BOTANICAL COLLECTION

The Botanical Collection draws inspiration from the enchantment of old world tapestries and British decorative textiles. The motifs are rendered in a pen and ink mark-making style, adding a unique handcrafted touch. These exquisite patterns are then beautifully printed on luxurious linen or linen-cotton grounds. While the four patterns work in tandem with one another, each is thoughtfully designed to command attention as a stand alone print.

## HARWICK BOTANICAL: FABRIC + WALLPAPER



Harwick Botanical Charcoal MT-HARBO-CHCL



Harwick Botanical Dusty Pink MT-HARBO-DSPK



Harwick Botanical Navy MT-HARBO-NVY



Harwick Botanical Olive MT-HARBO-OLV

#### (WALLPAPER ONLY)



Harwick Botanical Copper MT-HARBO-COP

#### (FABRIC ONLY)



Harwick Botanical Lavender MT-HARBO-LAV

#### **ABOUT OUR PRINTED LINEN:**

Our fabrics are printed on linen or linen/cotton ground materials. Most designs are available on lightweight or upholstery ground options. Upholstsery weight grounds are tested up to 15,000 double rubs. Please note, backing and/or stain treatment is suggested if specified in more high-traffic areas. Some signs of wear are expected over time because of the organic nature of the materials.

54" print width

Digitally Printed in Pennsylvania | Screen Printed in California





## DERBY FLORAL: FABRIC



Derby Floral Citron MT-DERB-CITN



Derby Floral Dusty Pink MT-DERB-DSPK



Derby Floral Olive MT-DERB-OLV



Derby Floral Province Blue MT-DERB-PROV

## O