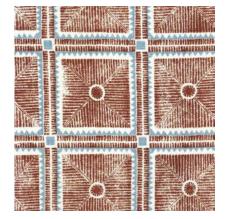

## MADRAS GEO: WALLPAPER

Madras Geo Citron MT-MADGEO-CITN

Madras Geo Copper MT-MADGEO-COP

Madras Geo Shale MT-MADGEO-SHL

Madras Geo Slate MT-MADGEO-SLT

## MADRAS GEO: FABRIC

Lattice Block Peach MT-LAT-PCH

Lattice Block Willow MT-LAT-WIL

Madras Geo Willow MT-MADGEO-WIL

Madras Geo Turquoise MT-MADGEO-TURQ