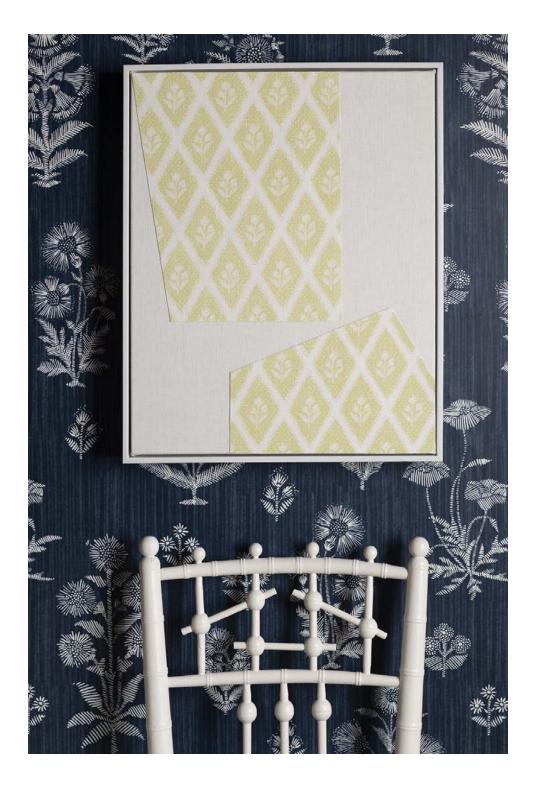

## HARWICK BOTANICAL: FABRIC + WALLPAPER

Harwick Botanical Charcoal MT-HARBO-CHCL

Harwick Botanical Dusty Pink MT-HARBO-DSPK

Harwick Botanical Navy MT-HARBO-NVY

Harwick Botanical Olive MT-HARBO-OLV

## MADRAS GEO: WALLPAPER

Madras Geo Citron MT-MADGEO-CITN

Madras Geo Copper MT-MADGEO-COP

Madras Geo Shale MT-MADGEO-SHL

Madras Geo Slate MT-MADGEO-SLT

## MADRAS GEO: FABRIC

Lattice Block Peach MT-LAT-PCH

Lattice Block Willow MT-LAT-WIL

Madras Geo Willow MT-MADGEO-WIL

Madras Geo Turquoise MT-MADGEO-TURQ