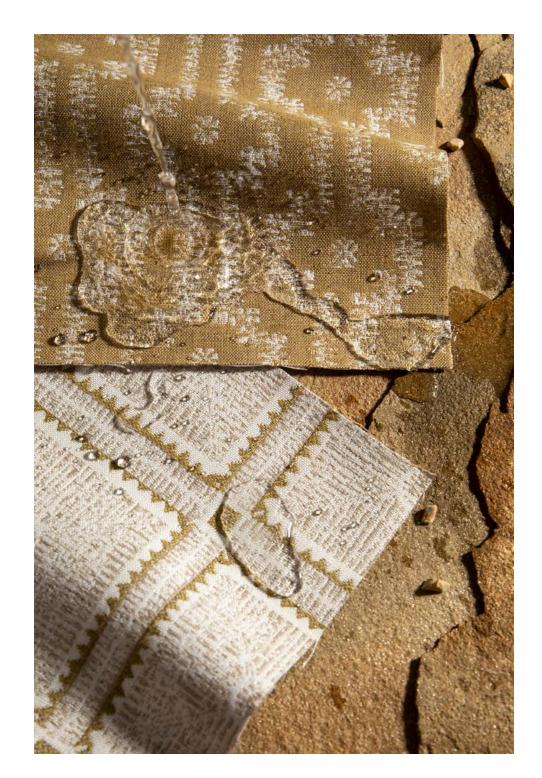

#### **ABOUT OUR PRINTED LINEN:**

Our fabrics are printed on linen or linen/cotton ground materials. Most designs are available on lightweight or upholstery ground options. Upholstsery weight grounds are tested up to 15,000 double rubs. Please note, backing and/or stain treatment is suggested if specified in more high-traffic areas. Some signs of wear are expected over time because of the organic nature of the materials.

#### **ABOUT OUR WALLPAPER:**

We print our standard wallpaper on a Type II capable, PVC-Free Nolar ground. It has all of the capabilities of a Type II material like mold/mildew resistance, fire resistance and wipeability but has the same luxurious look and hand of a clay-coated paper. The best of both worlds, it fits in pretty much anywhere in the home.