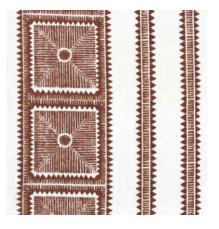

unique perspective that reimagines the rustic and ornate elements. Conceptually influenced by the intricate features of historic cathedrals, the fabrics in this collection are crafted using techniques like block printing, watercolor and screen printing. These exquisite designs are artfully applied to a luxurious Belgian linen ground, showcasing a harmonious blend of craftsmanship and artistic expression.

## PISA: FABRIC (LINEN GROUND)



Pisa Charcoal MT-PISA-CHCL



Pisa Cornflower MT-PISA-CNFLR



Pisa Rust MT-PISA-RST



Pisa Shale MT-PISA-SHL



## PISA: FABRIC (FLAX GROUND)



Pisa Brown MT-PISA-BRN



Pisa Frond MT-PISA-FRD



Pisa Navy MT-PISA-NVY



Pisa Russet MT-PISA-RUS





### PALAZZO STRIPE: FABRIC



Palazzo Stripe Brown MT-PALSTR-BRN



Palazzo Stripe Navy MT-PALSTR-NVY



Palazzo Stripe Russet MT-PALSTR-RUS



Palazzo Stripe Navy (Flax) MT-PALSTR-NVY-FB

## SEVILLE: FABRIC



Seville Frond MT-SEV-FRD



Seville Mustard MT-SEV-MUS



Seville Shale MT-SEV-SHL

## SMALL SCALE PATTERNS

Our collection boasts a diverse selection of small-scale patterns that perfectly coordinate with our larger-scale designs. Additionally, these patterns possess their own individual charm, making them suitable as standalone designs. Each pattern is available in a wide array of colors and can be further customized to effortlessly blend into any design scheme.



## OXFORD DOT: FABRIC



Oxford Dot Brown MT-OXDT-BRN



Oxford Dot Cornflower MT-OXDT-CNFLR



Oxford Dot Navy MT-OXDT-NVY



Oxford Dot Shale MT-OXDT-SHL

## LAFAYETTE SQUARE: FABRIC



Oxford Dot Willow MT-OXDT-WIL