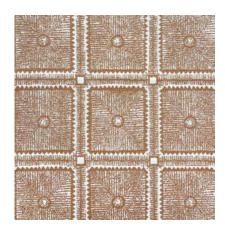

l MT-LAT-CHCL



Lattice Block Golden MT-LAT-GLDN



Lattice Block Lavender MT-LAT-LAV



Lattice Block Navy MT-LAT-NVY

## MADRAS GEO: FABRIC



Lattice Block Peach MT-LAT-PCH



Lattice Block Willow MT-LAT-WIL



Madras Geo Willow MT-MADGEO-WIL



Madras Geo Turquoise MT-MADGEO-TURQ

## OUTDOOR COLLECTION

In collaboration with the skilled weavers of Sunbrella®, we have adapted two of our signature patterns, Pisa and Shipibo, into woven outdoor/performance fabrics. Crafted from solution-dyed acrylic, these fabrics offer exceptional durability and stain resistance, providing a worry-free luxury experience that everyone in the family can enjoy.



## PISA: OUTDOOR



Pisa Basalt MT-PISA-BASLT



Pisa Maize MT-PISA-MZE

## PISA INVERSE: OUTDOOR



Pisa Inverse Deep Indigo MT-PISAINV-DPIND



Pisa Inverse Nutmeg MT-PISAINV-NTMG



## SHIPIBO: OUTDOOR



Shipibo Deep Indigo MT-SHP-DPIND



Shipibo Nutmeg MT-SHP-NTMG

## SHIPIBO INVERSE: OUTDOOR



Shipibo Inverse Maize MT-SHPINV-MZE



Shipibo Inverse Taupe MT-SHPINV-TPE