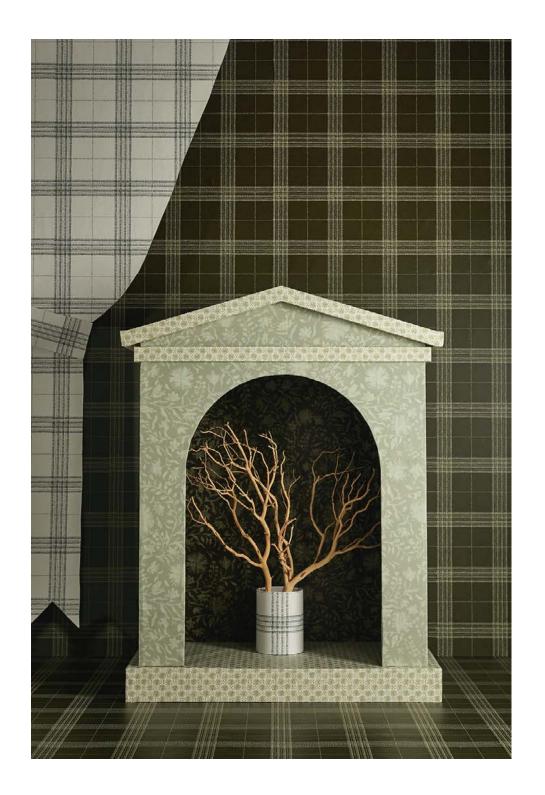

## MARESCA TEXTILES

#### MARESCA TEXTILES

Maresca Textiles are luxurious printed linens, wallpapers and outdoor fabrics designed by Chicago-based artist Kathryn Faull, available to the interior design trade through her studio and partner showrooms nationwide. With an emphasis placed on creativity and quality craftsmanship, the studio offers a fresh perspective on high-end interior textiles. Inspiration for Kathryn's designs comes from various sources, from architecture to nature to her surroundings in Chicago, IL. The designs are then printed or woven of luxury materials at one of five domestic mills.

## **PROCESS**

What makes Maresca designs special is that they always originate from handmade marks on paper. Kathryn uses various mark-making techniques like block print, pen and ink, watercolor and resist painting to create motifs and then retains their handmade quality throughout the design process. The result are sophisticated patterns with movement and texture that transition from traditional to modern spaces.