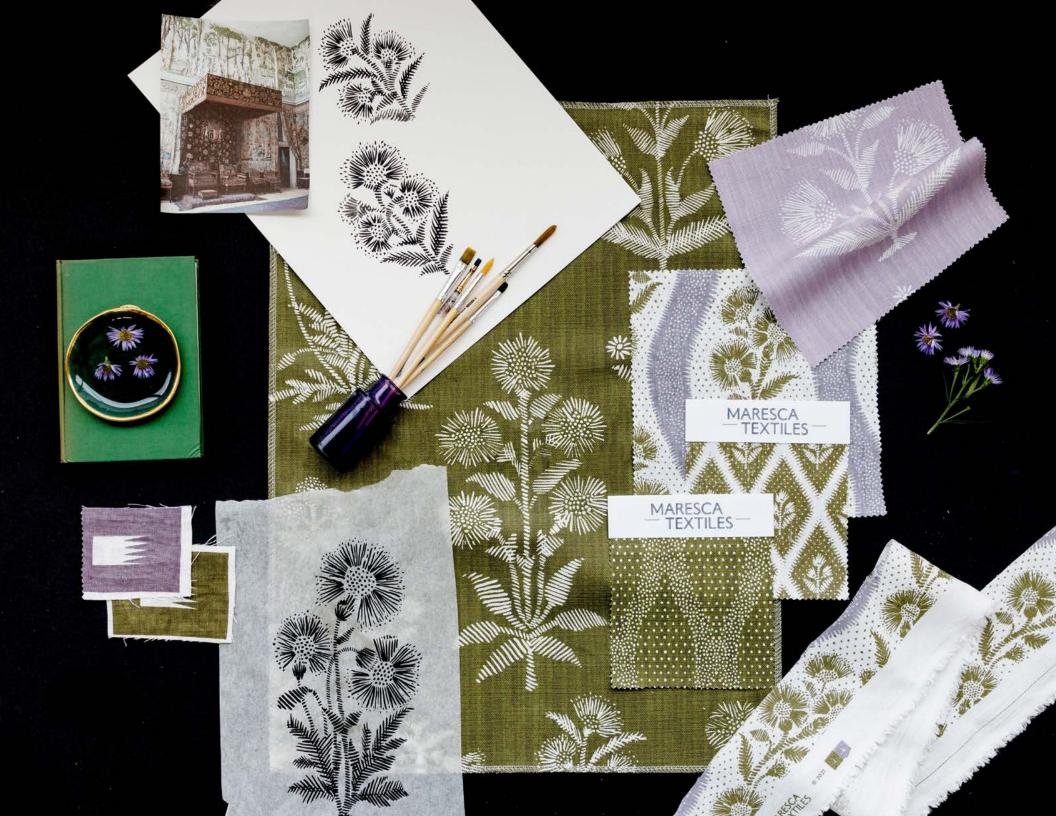

## **PROCESS**

What makes Maresca designs special is that they always originate from handmade marks on paper. Kathryn uses various mark-making techniques like block print, pen and ink, watercolor and resist painting to create motifs and then retains their handmade quality throughout the design process. The result are sophisticated patterns with movement and texture that transition from traditional to modern spaces.

## BOTANICAL COLLECTION

The Botanical Collection draws inspiration from the enchantment of old world tapestries and British decorative textiles. The motifs are rendered in a pen and ink mark-making style, adding a unique handcrafted touch. These exquisite patterns are then beautifully printed on luxurious linen or linen-cotton grounds. While the four patterns work in tandem with one another, each is thoughtfully designed to command attention as a stand alone print.