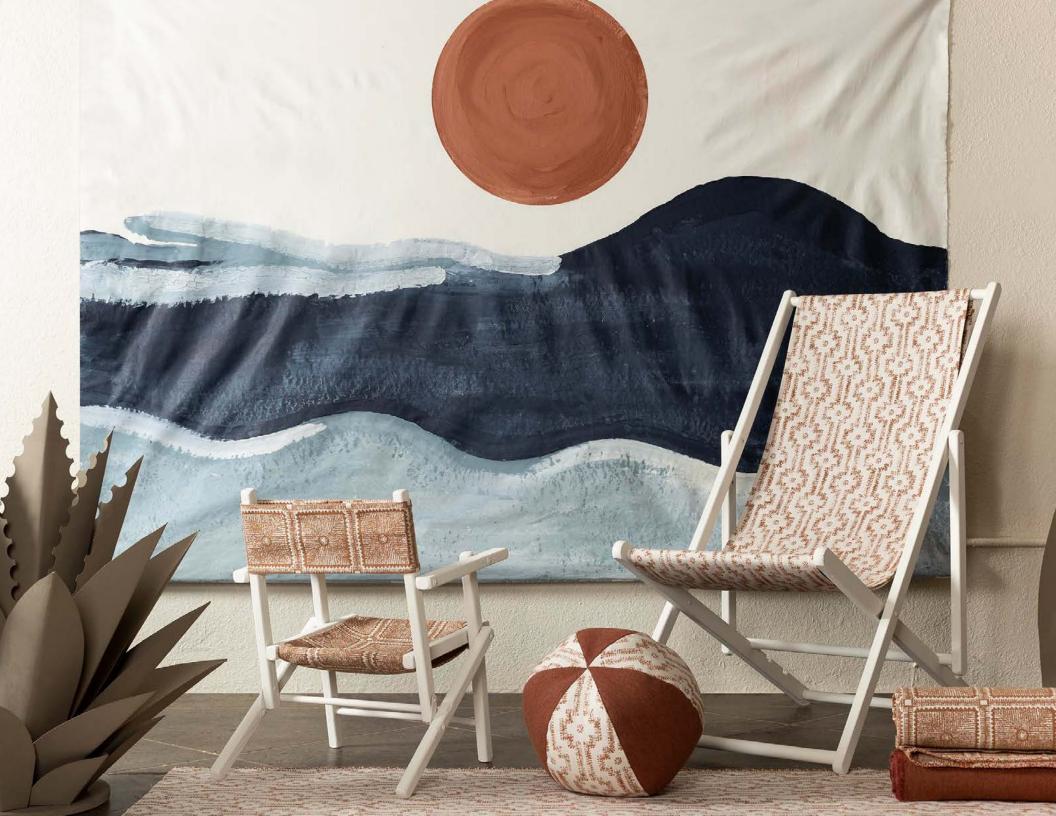

## PALAZZO COLLECTION

The Palazzo Collection draws inspiration from gothic architecture, presenting a unique perspective that reimagines the rustic and ornate elements. Conceptually influenced by the intricate features of historic cathedrals, the fabrics in this collection are crafted using techniques like block printing, watercolor and screen printing. These exquisite designs are artfully applied to a luxurious Belgian linen ground, showcasing a harmonious blend of craftsmanship and artistic expression.

### PALAZZO STRIPE: FABRIC

Palazzo Stripe Brown MT-PALSTR-BRN

Palazzo Stripe Navy MT-PALSTR-NVY

Palazzo Stripe Russet MT-PALSTR-RUS

Palazzo Stripe Navy (Flax) MT-PALSTR-NVY-FB