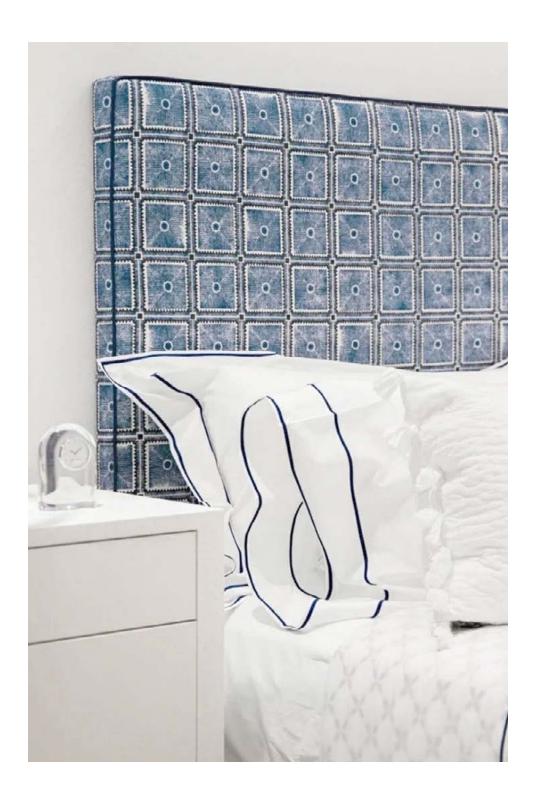

## MADRAS GEO: WALLPAPER

Madras Geo Citron MT-MADGEO-CITN

Madras Geo Copper MT-MADGEO-COP

Madras Geo Shale MT-MADGEO-SHL

Madras Geo Slate MT-MADGEO-SLT

## MADRAS GEO: FABRIC

Lattice Block Peach MT-LAT-PCH

Lattice Block Willow MT-LAT-WIL

Madras Geo Willow MT-MADGEO-WIL

Madras Geo Turquoise MT-MADGEO-TURQ