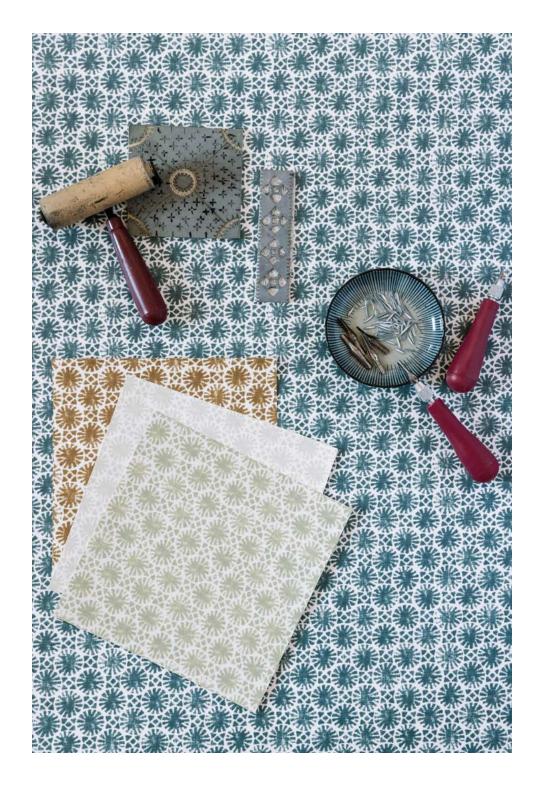

## **PROCESS**

What makes Maresca designs special is that they always originate from handmade marks on paper. Kathryn uses various mark-making techniques like block print, pen and ink, watercolor and resist painting to create motifs and then retains their handmade quality throughout the design process. The result are sophisticated patterns with movement and texture that transition from traditional to modern spaces.

# SHIPIBO COLLECTION

The Shipibo Collection draws inspiration from a diverse range of influences, from the intricate embroideries of the Amazon to symbols used in architectural renderings. With a focus on mark making techniques to derive pattern, these prints are meticulously crafted using resist paint and block printing methods, resulting in finished designs that exude a charming hand-drawn aesthetic.

## SHIPIBO: FABRIC

Shipibo Charcoal MT-SHP-CHCL

Shipibo Golden MT-SHP-GLDN

Shipibo Navy MT-SHP-NVY

Shipibo Willow MT-SHP-WIL