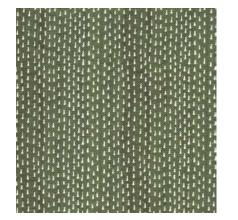

## HASH: FABRIC + WALLPAPER

#### (FABRIC + WALLPAPER)

Hash Shale MT-HSH-SHL

Hash Willow MT-HSH-WIL