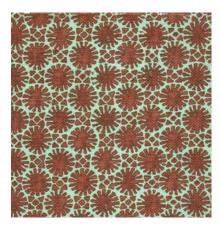

# SHIPIBO COLLECTION

The Shipibo Collection draws inspiration from a diverse range of influences, from the intricate embroideries of the Amazon to symbols used in architectural renderings. With a focus on mark making techniques to derive pattern, these prints are meticulously crafted using resist paint and block printing methods, resulting in finished designs that exude a charming hand-drawn aesthetic.

## SHIPIBO: FABRIC

Shipibo Charcoal MT-SHP-CHCL

Shipibo Golden MT-SHP-GLDN

Shipibo Navy MT-SHP-NVY

Shipibo Willow MT-SHP-WIL