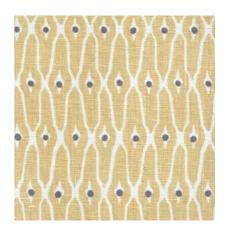

## HARWICK BOTANICAL: FABRIC + WALLPAPER

Harwick Botanical Charcoal MT-HARBO-CHCL

Harwick Botanical Dusty Pink MT-HARBO-DSPK

Harwick Botanical Navy MT-HARBO-NVY

Harwick Botanical Olive MT-HARBO-OLV

#### (WALLPAPER ONLY)

Harwick Botanical Copper MT-HARBO-COP