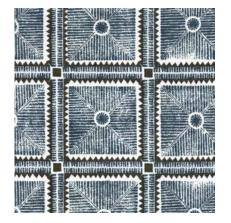

## MADRAS GEO: WALLPAPER

Madras Geo Citron MT-MADGEO-CITN

Madras Geo Copper MT-MADGEO-COP

Madras Geo Shale MT-MADGEO-SHL

Madras Geo Slate MT-MADGEO-SLT

## MADRAS GEO: FABRIC

Lattice Block Peach MT-LAT-PCH

Lattice Block Willow MT-LAT-WIL

Madras Geo Willow MT-MADGEO-WIL

Madras Geo Turquoise MT-MADGEO-TURQ