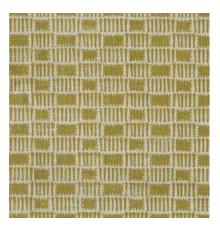

## HASH: FABRIC + WALLPAPER

#### (FABRIC ONLY COLORWAYS)

Hash Cornflower MT-HSH-CNFLR

Hash Peach MT-HSH-PCH

Hash Russet MT-HSH-RUS

Hash Tomato MT-HSH-TOM

#### (FABRIC + WALLPAPER)

Hash Shale MT-HSH-SHL

Hash Willow MT-HSH-WIL