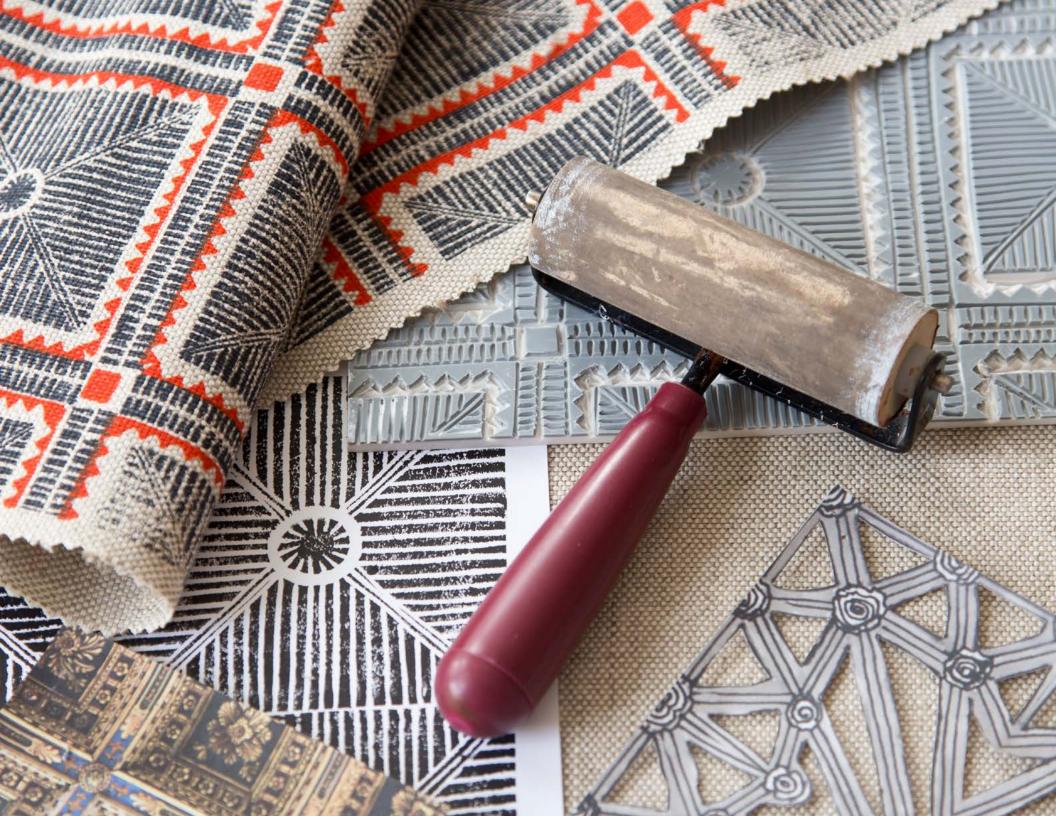

## **PROCESS**

What makes Maresca designs special is that they always originate from handmade marks on paper. Kathryn uses various mark-making techniques like block print, pen and ink, watercolor and resist painting to create motifs and then retains their handmade quality throughout the design process. The result are sophisticated patterns with movement and texture that transition from traditional to modern spaces.

## PRAIRIE COLLECTION

Inspired by the architectural intricacies of Chicago's iconic buildings and the elegant minimalism of the Prairie Style pioneered by architects like Frank Lloyd Wright, the Prairie Collection embodies a harmonious blend of these influences. Various mark making techniques were employed to create patterns that celebrate the handmade and pay homage to the rich architectural heritage of our studio's home town.