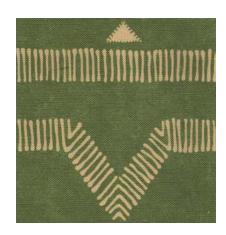

## HARWICK BOTANICAL: FABRIC + WALLPAPER

Harwick Botanical Charcoal MT-HARBO-CHCL

Harwick Botanical Dusty Pink MT-HARBO-DSPK

Harwick Botanical Navy MT-HARBO-NVY

Harwick Botanical Olive MT-HARBO-OLV