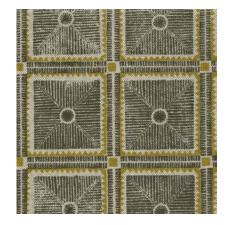

## MADRAS GEO: WALLPAPER

Madras Geo Citron MT-MADGEO-CITN

Madras Geo Copper MT-MADGEO-COP

Madras Geo Shale MT-MADGEO-SHL

Madras Geo Slate MT-MADGEO-SLT

## MADRAS GEO: FABRIC

Lattice Block Peach MT-LAT-PCH

Lattice Block Willow MT-LAT-WIL

Madras Geo Willow MT-MADGEO-WIL

Madras Geo Turquoise MT-MADGEO-TURQ