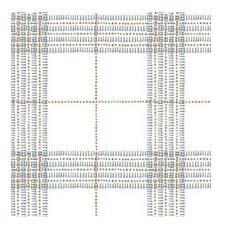

## HARWICK STRIPE: FABRIC + WALLPAPER

Harwick Stripe Charcoal MT-HARST-CHCL

Harwick Stripe Citron MT-HARST-CITN

Harwick Stripe Navy MT-HARST-NVY