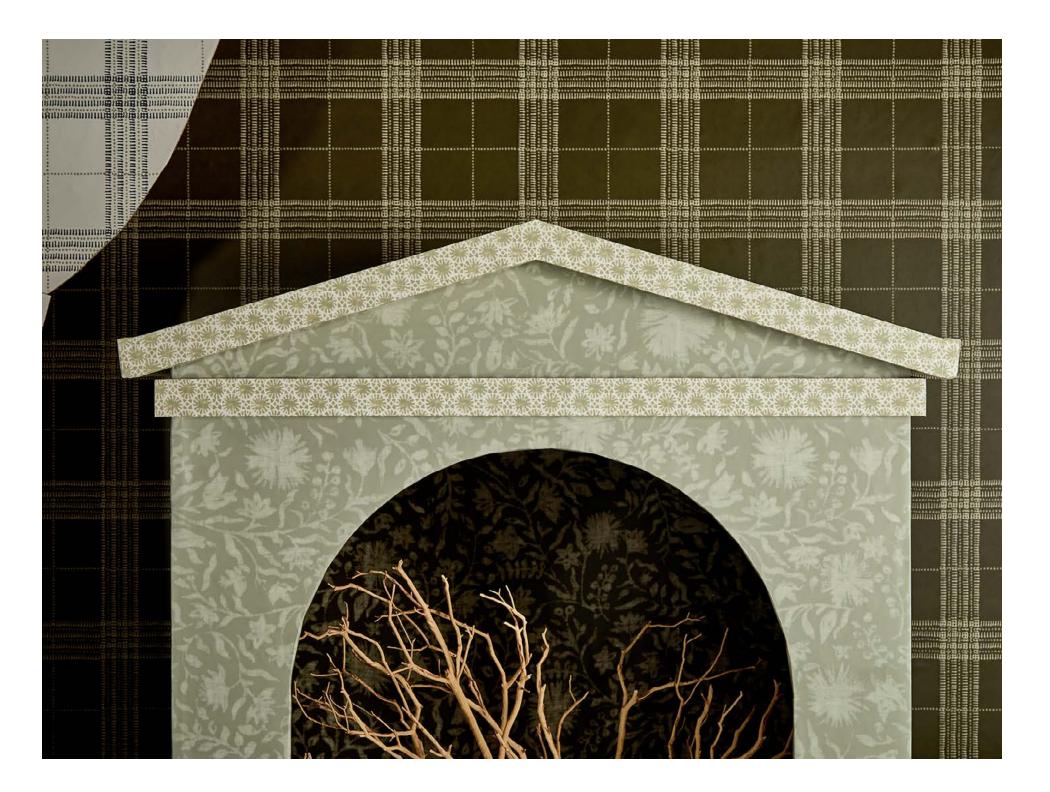

## BOTANICAL COLLECTION

The Botanical Collection draws inspiration from the enchantment of old world tapestries and British decorative textiles. The motifs are rendered in a pen and ink mark-making style, adding a unique handcrafted touch. These exquisite patterns are then beautifully printed on luxurious linen or linen-cotton grounds. While the four patterns work in tandem with one another, each is thoughtfully designed to command attention as a stand alone print.

## HARWICK BOTANICAL: FABRIC + WALLPAPER

Harwick Botanical Charcoal MT-HARBO-CHCL

Harwick Botanical Dusty Pink MT-HARBO-DSPK

Harwick Botanical Navy MT-HARBO-NVY

Harwick Botanical Olive MT-HARBO-OLV

### PRAIRIE STYLE PLAID: WALLPAPER

Prairie Style Plaid Dark Olive MT-PSP-DKOLV

Prairie Style Plaid Province Blue MT-PSP-PROV

Prairie Style Plaid Dark Slate MT-PSP-DKSLT

Prairie Style Plaid Steelyard MT-PSP-STLYD