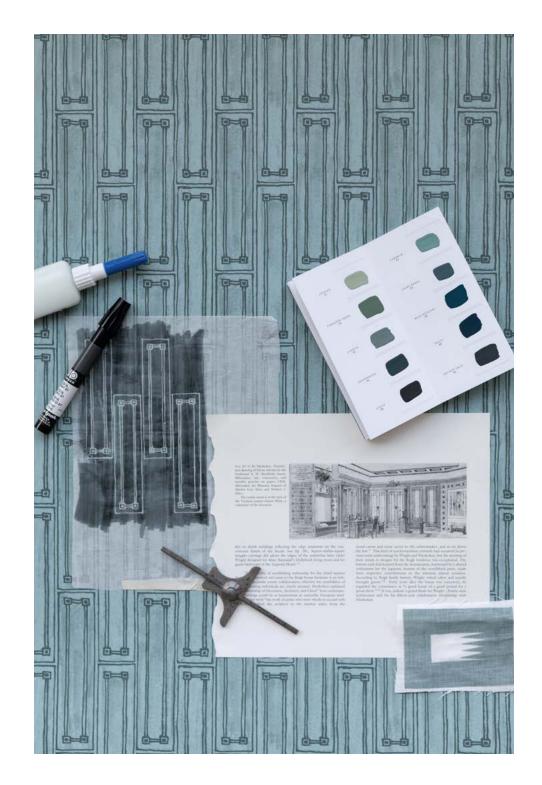

## PRAIRIE COLLECTION

Inspired by the architectural intricacies of Chicago's iconic buildings and the elegant minimalism of the Prairie Style pioneered by architects like Frank Lloyd Wright, the Prairie Collection embodies a harmonious blend of these influences. Various mark making techniques were employed to create patterns that celebrate the handmade and pay homage to the rich architectural heritage of our studio's home town.

## **PROCESS**

What makes Maresca designs special is that they always originate from handmade marks on paper. Kathryn uses various mark-making techniques like block print, pen and ink, watercolor and resist painting to create motifs and then retains their handmade quality throughout the design process. The result are sophisticated patterns with movement and texture that transition from traditional to modern spaces.