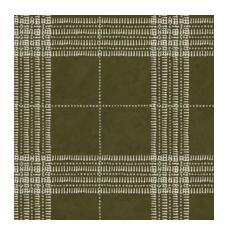

## HARWICK BOTANICAL: FABRIC + WALLPAPER

Harwick Botanical Charcoal MT-HARBO-CHCL

Harwick Botanical Dusty Pink MT-HARBO-DSPK

Harwick Botanical Navy MT-HARBO-NVY

Harwick Botanical Olive MT-HARBO-OLV