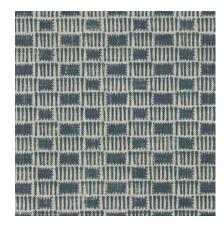

## HASH: FABRIC + WALLPAPER

#### (FABRIC + WALLPAPER)

Hash Shale MT-HSH-SHL

Hash Willow MT-HSH-WIL

#### (WALLPAPER COLORWAY ONLY)

Hash Dark Navy MT-HSH-DKNVY