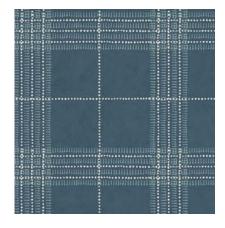

## HARWICK BOTANICAL: FABRIC + WALLPAPER

Harwick Botanical Charcoal MT-HARBO-CHCL

Harwick Botanical Dusty Pink MT-HARBO-DSPK

Harwick Botanical Navy MT-HARBO-NVY

Harwick Botanical Olive MT-HARBO-OLV