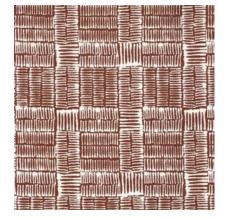

## HASH: FABRIC + WALLPAPER

#### (FABRIC + WALLPAPER)

Hash Shale MT-HSH-SHL

Hash Willow MT-HSH-WIL