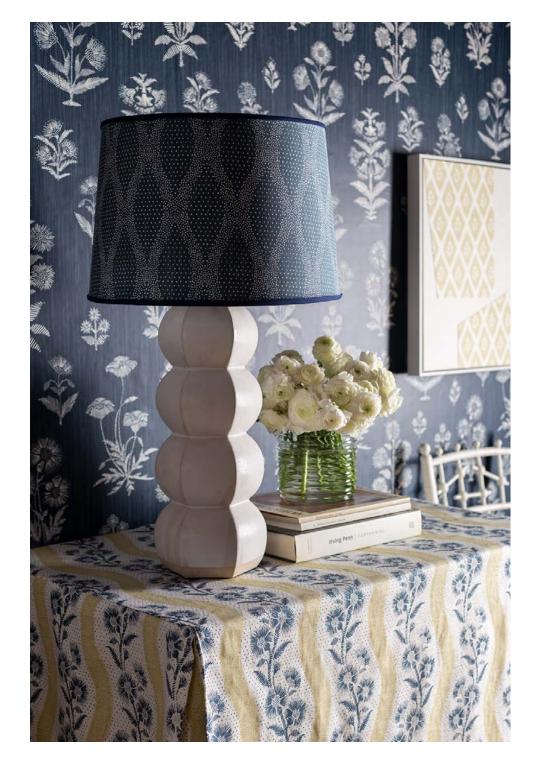

## BOTANICAL COLLECTION

The Botanical Collection draws inspiration from the enchantment of old world tapestries and British decorative textiles. The motifs are rendered in a pen and ink mark-making style, adding a unique handcrafted touch. These exquisite patterns are then beautifully printed on luxurious linen or linen-cotton grounds. While the four patterns work in tandem with one another, each is thoughtfully designed to command attention as a stand alone print.

## HARWICK BOTANICAL: FABRIC + WALLPAPER

Harwick Botanical Charcoal MT-HARBO-CHCL

Harwick Botanical Dusty Pink MT-HARBO-DSPK

Harwick Botanical Navy MT-HARBO-NVY

Harwick Botanical Olive MT-HARBO-OLV