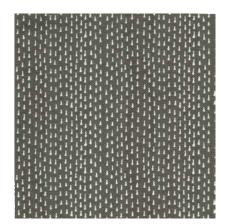

## HASH: FABRIC + WALLPAPER

#### (FABRIC + WALLPAPER)

Hash Shale MT-HSH-SHL

Hash Willow MT-HSH-WIL