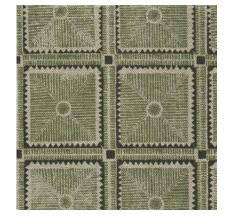

## HARWICK BOTANICAL: FABRIC + WALLPAPER

Harwick Botanical Charcoal MT-HARBO-CHCL

Harwick Botanical Dusty Pink MT-HARBO-DSPK

Harwick Botanical Navy MT-HARBO-NVY

Harwick Botanical Olive MT-HARBO-OLV