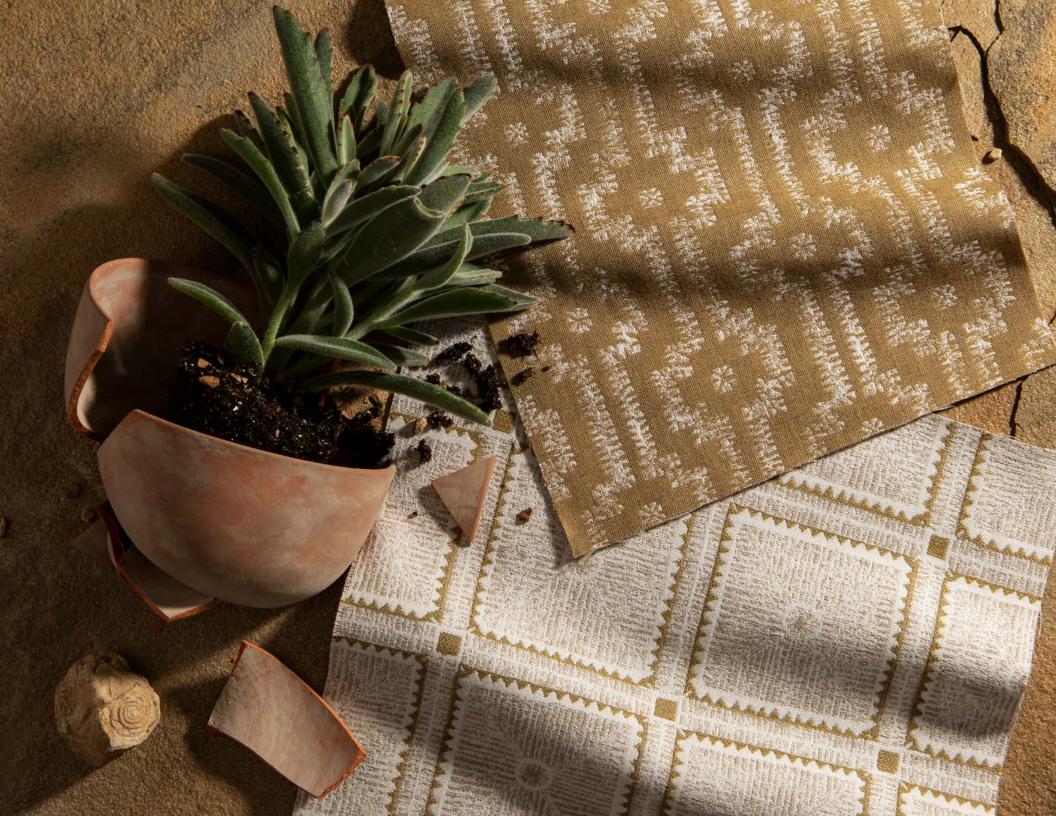

## OUTDOOR COLLECTION

In collaboration with the skilled weavers of Sunbrella®, we have adapted two of our signature patterns, Pisa and Shipibo, into woven outdoor/performance fabrics. Crafted from solution-dyed acrylic, these fabrics offer exceptional durability and stain resistance, providing a worry-free luxury experience that everyone in the family can enjoy.