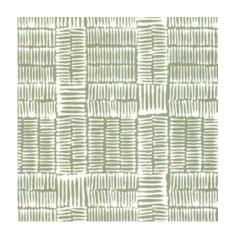

## HASH: FABRIC + WALLPAPER

#### (FABRIC + WALLPAPER)

Hash Shale MT-HSH-SHL

Hash Willow MT-HSH-WIL