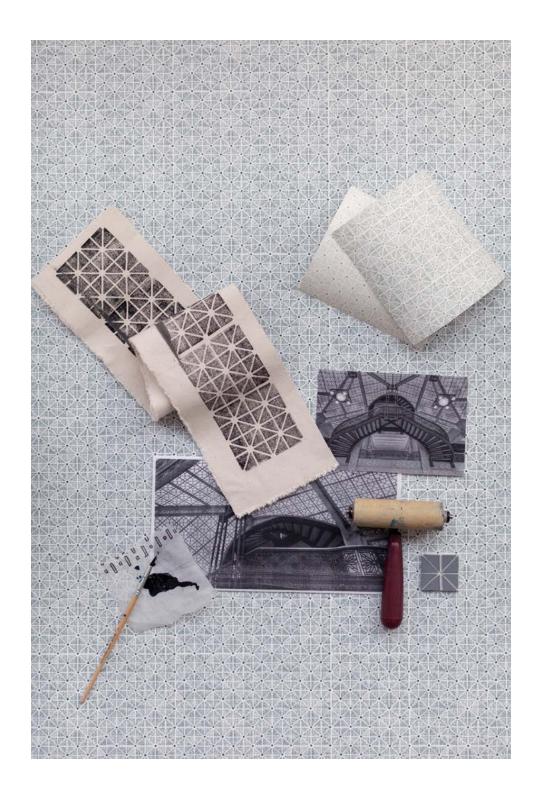

## **PROCESS**

What makes Maresca designs special is that they always originate from handmade marks on paper. Kathryn uses various mark-making techniques like block print, pen and ink, watercolor and resist painting to create motifs and then retains their handmade quality throughout the design process. The result are sophisticated patterns with movement and texture that transition from traditional to modern spaces.

## PRAIRIE COLLECTION

Inspired by the architectural intricacies of Chicago's iconic buildings and the elegant minimalism of the Prairie Style pioneered by architects like Frank Lloyd Wright, the Prairie Collection embodies a harmonious blend of these influences. Various mark making techniques were employed to create patterns that celebrate the handmade and pay homage to the rich architectural heritage of our studio's home town.