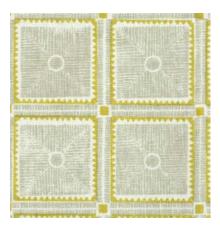

## MADRAS GEO: WALLPAPER

Madras Geo Citron MT-MADGEO-CITN

Madras Geo Copper MT-MADGEO-COP

Madras Geo Shale MT-MADGEO-SHL

Madras Geo Slate MT-MADGEO-SLT

## MADRAS GEO: FABRIC

Lattice Block Peach MT-LAT-PCH

Lattice Block Willow MT-LAT-WIL

Madras Geo Willow MT-MADGEO-WIL

Madras Geo Turquoise MT-MADGEO-TURQ