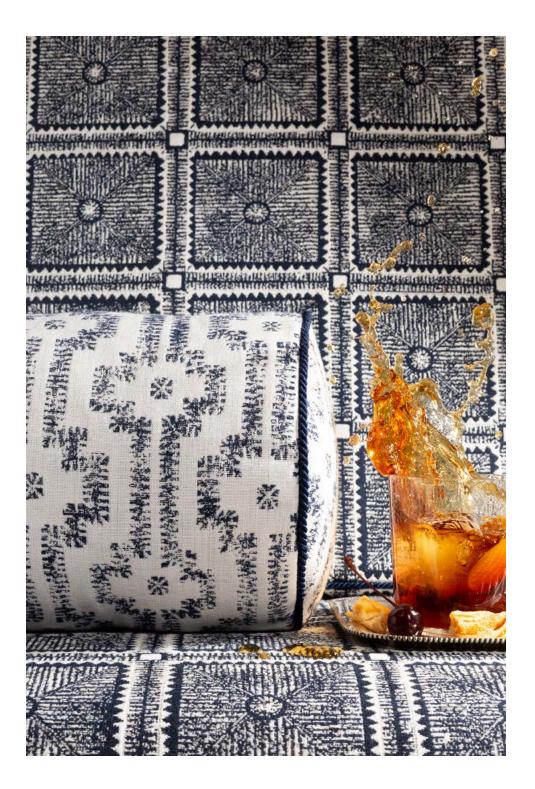

## HARWICK BOTANICAL: FABRIC + WALLPAPER

Harwick Botanical Charcoal MT-HARBO-CHCL

Harwick Botanical Dusty Pink MT-HARBO-DSPK

Harwick Botanical Navy MT-HARBO-NVY

Harwick Botanical Olive MT-HARBO-OLV

#### **ABOUT OUR PRINTED LINEN:**

Our fabrics are printed on linen or linen/cotton ground materials. Most designs are available on lightweight or upholstery ground options. Upholstsery weight grounds are tested up to 15,000 double rubs. Please note, backing and/or stain treatment is suggested if specified in more high-traffic areas. Some signs of wear are expected over time because of the organic nature of the materials.