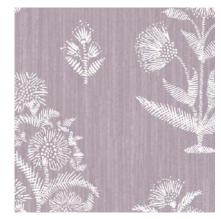

aditional to modern spaces.





## BOTANICAL COLLECTION

The Botanical Collection draws inspiration from the enchantment of old world tapestries and British decorative textiles. The motifs are rendered in a pen and ink mark-making style, adding a unique handcrafted touch. These exquisite patterns are then beautifully printed on luxurious linen or linen-cotton grounds. While the four patterns work in tandem with one another, each is thoughtfully designed to command attention as a stand alone print.

## HARWICK BOTANICAL: FABRIC + WALLPAPER



Harwick Botanical Charcoal MT-HARBO-CHCL



Harwick Botanical Dusty Pink MT-HARBO-DSPK



Harwick Botanical Navy MT-HARBO-NVY



Harwick Botanical Olive MT-HARBO-OLV

#### (WALLPAPER ONLY)



Harwick Botanical Copper MT-HARBO-COP

#### (FABRIC ONLY)



Harwick Botanical Lavender MT-HARBO-LAV

#### **ABOUT OUR PRINTED LINEN:**

Our fabrics are printed on linen or linen/cotton ground materials. Most designs are available on lightweight or upholstery ground options. Upholstsery weight grounds are tested up to 15,000 double rubs. Please note, backing and/or stain treatment is suggested if specified in more high-traffic areas. Some signs of wear are expected over time because of the organic nature of the materials.

54" print width

Digitally Printed in Pennsylvania | Screen Printed in California





## DERBY FLORAL: FABRIC



Derby Floral Citron MT-DERB-CITN



Derby Floral Dusty Pink MT-DERB-DSPK



Derby Floral Olive MT-DERB-OLV



Derby Floral Province Blue MT-DERB-PROV

## OGEE DOT: FABRIC



Ogee Dot Navy MT-OGDT-NVY



Ogee Dot Char