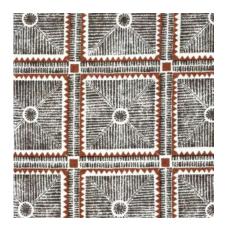

## MADRAS GEO: WALLPAPER

Madras Geo Citron MT-MADGEO-CITN

Madras Geo Copper MT-MADGEO-COP

Madras Geo Shale MT-MADGEO-SHL

Madras Geo Slate MT-MADGEO-SLT

## MADRAS GEO: FABRIC

Lattice Block Peach MT-LAT-PCH

Lattice Block Willow MT-LAT-WIL

Madras Geo Willow MT-MADGEO-WIL

Madras Geo Turquoise MT-MADGEO-TURQ