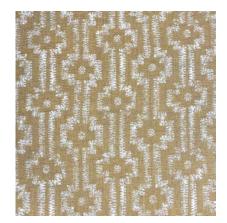

ck Peach MT-LAT-PCH



Lattice Block Willow MT-LAT-WIL



Madras Geo Willow MT-MADGEO-WIL



Madras Geo Turquoise MT-MADGEO-TURQ

## OUTDOOR COLLECTION

In collaboration with the skilled weavers of Sunbrella®, we have adapted two of our signature patterns, Pisa and Shipibo, into woven outdoor/performance fabrics. Crafted from solution-dyed acrylic, these fabrics offer exceptional durability and stain resistance, providing a worry-free luxury experience that everyone in the family can enjoy.



## PISA: OUTDOOR



Pisa Basalt MT-PISA-BASLT



Pisa Maize MT-PISA-MZE

## PISA INVERSE: OUTDOOR



Pisa Inverse Deep Indigo MT-PISAINV-DPIND



Pisa Inverse Nutmeg MT-PISAINV-NTMG



## SHIPIBO: OUTDOOR



Shipibo Deep Indigo MT-SHP-DPIND



Shipibo Nutmeg MT-SHP-NTMG

## SHIPIBO INVERSE: OUTDOOR



Shipibo Inverse Maize MT-SHPINV-MZE



Shipibo Inverse Taupe MT-SHPINV-TPE